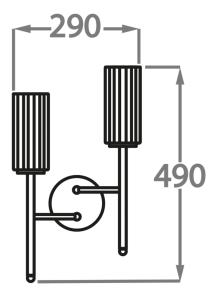

Bronze

Brushed Light Brushed Nickel

2 Light WL628-2, Height: 49 cm (19.29") Width: 29 cm (11.42") Depth: 12.5 cm (4.92") Bulbs: 2 x 25W E14

All our wall lights are suitable for bathrooms if positioned in Zone 3. Please refer to the IP Rating Guide in the Bathroom Section on our website