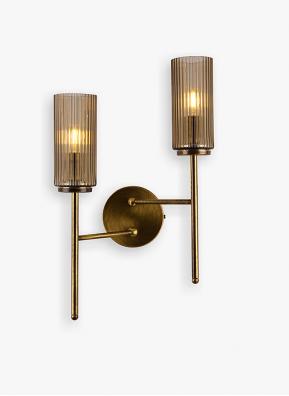

### WL628-2

Collection Name MODERN MURANO COLLECTION

A contemporary take on the Zeus family, a two light version of our popular Zeus wall light. This modern design comprises of a two armed frame of simplistic ribbed Murano glass shades held upon elegant elongated arms.

#### WL628-2 in Smoke Glass and Brushed Light Bronze