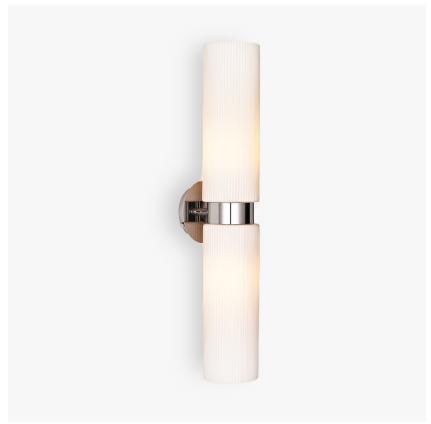

# Zeus Wall Light

## MODERN MURANO COLLECTION

A double wall light with two ribbed Murano glass

A simple contemporary design that is timeless and elegant.

#### Compatible with

WL627-LA in White Murano Glass and Chrome