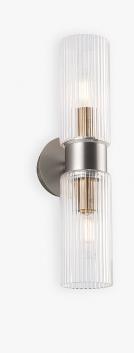

### Zeus Wall Light

#### WL627-SM

#### Collection Name MODERN MURANO COLLECTION

A double wall light with two ribbed Murano glass tubes. A simple contemporary design that is timeless and elegant.

#### WL267-SM in White Glass and Brushed Nickel