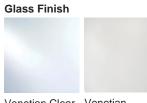

## Available Finishes

Brushed Light Brushed Gold Brushed Nickel

Venetian Clear Venetian White

Venetian Smoke Brushee Bronze Small WL627-SM, Height: 40 cm (15.75") Width: 8 cm (3.15") Depth: 14 cm (5.51") Bulbs: 2 x 40w E14 Net Weight: 2 kg / lb