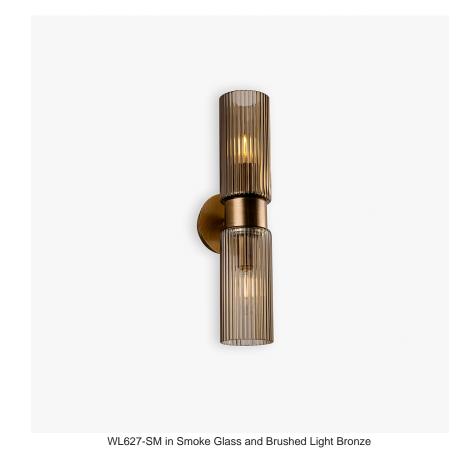

#### **WL627-SM**

Collection Name

#### MODERN MURANO COLLECTION

A double wall light with two ribbed Murano glass

A simple contemporary design that is timeless and elegant.

#### **Available Sizes**

Small

WL627-SM,

Height: 40 cm (15.75") Width: 8 cm (3.15") Depth: 14 cm (5.51") Bulbs: 2 × 40w E14

Net Weight: 2 kg / lb

Large

WL627-LA, Height: 70 cm (27.56") Width: 11 cm (4.33") Depth: 17 cm (6.69") Bulbs: 2 x 60w E27 Net Weight: 4 kg / lb