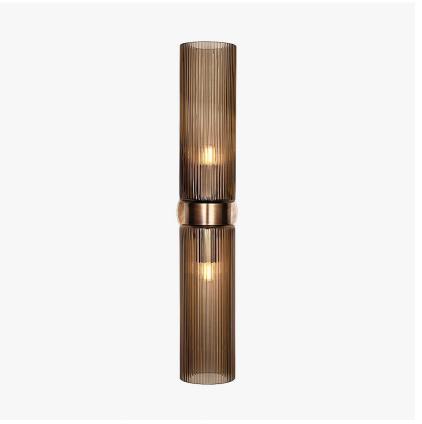

# Zeus Wall Light

## MODERN MURANO COLLECTION

A double wall light with two ribbed Murano glass

A simple contemporary design that is timeless and elegant.

#### Compatible with

Bathroom

WL627-LA in Smoke Murano Glass and Brushed Light Bronze