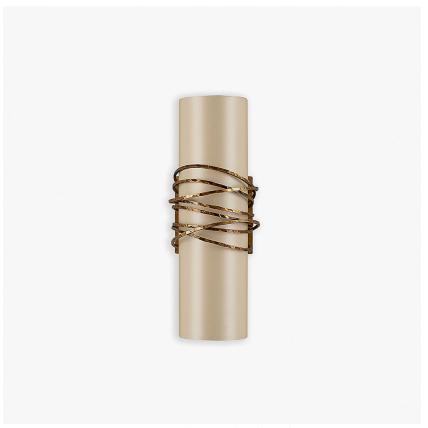

#### **HALCYON COLLECTION**

These dynamic lights are fashioned in the image of a whirling vortex. The dancing waves depicted by the handbeaten rings in this majestic design sway from side to side like oscillating tide lines, seeming to waltz around the slim, silk lampshades suspended in their grasp. The ability to select any of our 280+ silk fabrics allows each piece to be customised.

## **Metal Finish**

Antique Gold

Antique Silver

Decorated Bronze

Lead

WL58 in Hammered Antique Gold with Silk Crepe Satin 1806W-4501