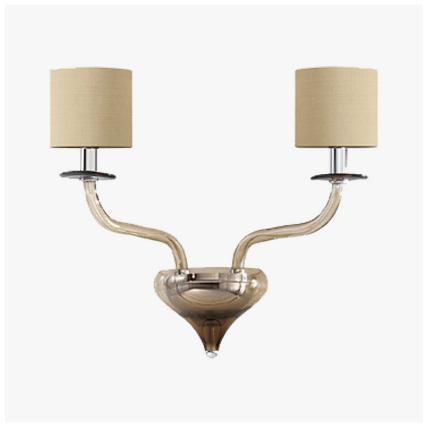

WL518-2 in Chrome & Smoke Murano Glass with 5 Inch Drum Shades in Silk Dupion 5018w 48L

#### **Available Sizes**

Two Light

WL518-2, Height: 38 cm (14.96") Width: 42 cm (16.54") Depth: 29 cm (11.42")

Bulbs: 2 x 42W E14 Golf Ball Bulbs/Lamps only Net Weight: 2 kg / 5 lb

Overall height with a 5" drum shade 50cm - 19.5"