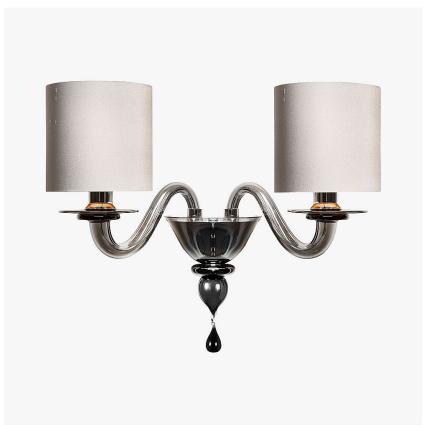

# Raphael Disc Wall Light

#### **VENETIAN GLASS COLLECTION**

A more contemporary version of our Raphael wall light - with discs instead of cups and no leaves. This wall light looks great with 5" empire or drum shades.

WL516-2 in Chrome & Grey Murano Smooth Glass with 5 Inch Drum Shades in Silk Dupion 5018w 56