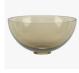

# **BELLA FIGURA**

### **Raphael Wall Light**

#### WL510

## Collection Name VENETIAN GLASS COLLECTION

A classic wall light, which can be "dressed down" by removing the leaves.

#### **Test Certification**

IEC (International Electrotechnical Commission) test certificates available - will incur a surcharge UL (Underwriters Laboratories) test certificates available for the USA - will incur a surcharge



WL510-2 in Clear Murano Glass and Chrome

#### **Available Finishes**

#### **Glass Shape**

Ribbed Glass Smooth Glass



Polished Gold

Chrome

#### Murano Glass Finish







Grey Venetian Smoke Glass Glass



Glass

SS

#### Smoke Venetian Glass

Two Light WL510-2, Height: 49.5 cm (19.49") Width: 52 cm (20.47") Depth: 32 cm (12.6") Bulbs: 2 x 42W E14

All our wall lights are suitable for bathrooms if positioned in Zone 3. Please refer to the IP Rating Guide in the Bathroom Section on our website.