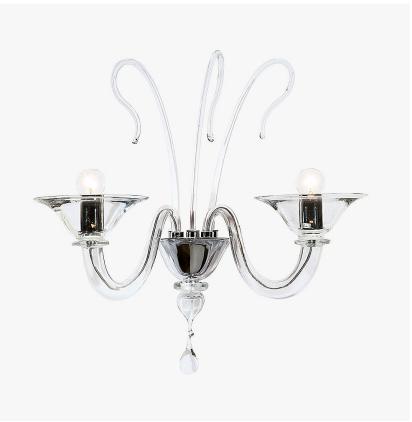

WL510-2 in Clear Murano Glass and Chrome

#### Smoke Venetian Glass

Two Light WL510-2, Height: 49.5 cm (19.49") Width: 52 cm (20.47") Depth: 32 cm (12.6") Bulbs: 2 x 42W E14

All our wall lights are suitable for bathrooms if positioned in Zone 3. Please refer to the IP Rating Guide in the Bathroom Section on our website.