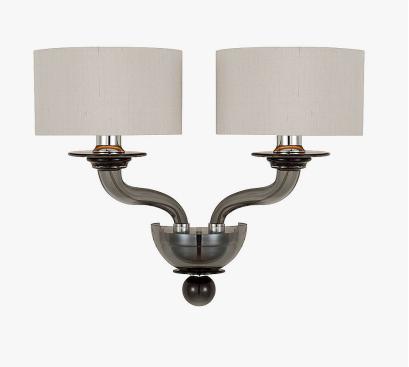

WL509 in Chrome & Grey Smooth Murano Glass with 7 Inch Short Drum Shades in Silk Dupion 5018w 56

### Murano Glass Finish

Smoke Venetian Glass

Clear Venetian Glass

Glass

Two Light WL509, Height: 30 cm (11.81") Width: 24 cm (9.45") Depth: 20 cm (7.87") Bulbs: 2 × 42W E14 Golf Ball Bulbs/Lamps only Net Weight: 2 kg / 5 lb