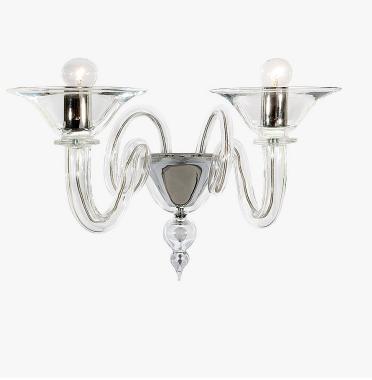

WL502-2 in Chrome & Clear Murano Glass

#### Murano Glass Finish

Clear Venetian Glass Grey Venetian Glass Smoke Venetian Glass Two Light WL502-2, Height: 28 cm (11.02") Width: 45 cm (17.72") Depth: 36 cm (14.17") Bulbs: 2 × 42W E14 Net Weight: 2 kg / 5 lb