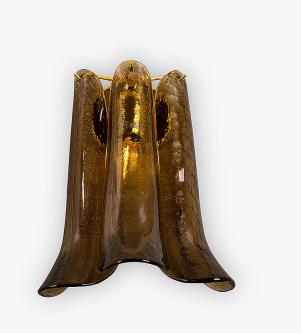

## **Dahlia Wall Light**

## WL461-3

Collection Name

#### **RETRO MURANO COLLECTION**

The perfect match for our Dahlia chandelier, combining modernity with classic design and elegance, the new Dahlia wall light is a more contemporary take on its predecessor the Petal wall light. Inspired by the delicate petals that adorn the opulent Dahlia flower, each piece of glass hangs beautifully from the ceiling frame in either smoke or satin Murano glass.

## Compatible with

Bathroom

Yacht Club

WL461-3 in Smoke Murano Glass and Polished Gold