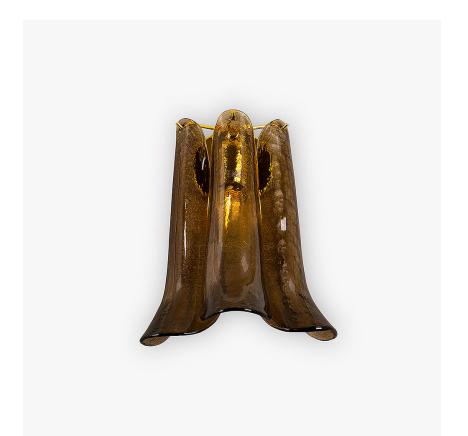

## **Dahlia Wall Light**

### WL461-3

Collection Name

#### **RETRO MURANO COLLECTION**

The perfect match for our Dahlia chandelier, combining modernity with classic design and elegance, the new Dahlia wall light is a more contemporary take on its predecessor the Petal wall light. Inspired by the delicate petals that adorn the opulent Dahlia flower, each piece of glass hangs beautifully from the ceiling frame in either smoke or satin Murano glass.

### Compatible with

Bathroom

Yacht Club

WL461-3 in Smoke Murano Glass and Polished Gold