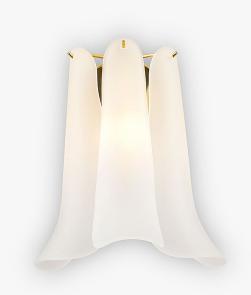

### WL461-3

**Collection Name RETRO MURANO COLLECTION** 

The perfect match for our Dahlia chandelier, combining modernity with classic design and elegance, the new Dahlia wall light is a more contemporary take on its predecessor the Petal wall light. Inspired by the delicate petals that adorn the opulent Dahlia flower, each piece of glass hangs beautifully from the ceiling frame in either smoke or satin Murano glass.

#### **Available Finishes**

Bronze

Satin Dahlia

Glass

Murano Glass Finish

Clear Dahlia Glass

Smoke Dahlia Glass

3 Leaves WL461-3, 
 WL461-5,
 WL461-6,

 Height: 30 cm (11.81")
 Height: 52 cm (20.47")

 Width: 25 cm (9.84")
 Width: 22 cm (8.66")

 Depth: 20 cm (7.87")
 Depth: 20 cm (7.87")
Bulbs: 2 × 25W G9 Net Weight: 2 kg / 4 lb

6 Leaves WL461-6, Bulbs: 3 x 25W G9 Net Weight: 4 kg / 9 lb