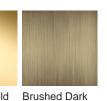

#### **Available Finishes**

Bronze

Satin Dahlia

Glass

Murano Glass Finish

Clear Dahlia Glass

Smoke Dahlia Glass

3 Leaves WL461-3, 
 WL461-5,
 WL461-6,