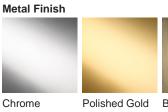

#### **Available Finishes**

Bronze

Satin Dahlia

Glass

Murano Glass Finish

Clear Dahlia Glass

Smoke Dahlia Glass

3 Leaves WL461-3, 
 WL461-5,
 WL461-6,