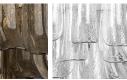

### WL461-3

**Collection Name RETRO MURANO COLLECTION** 

The perfect match for our Dahlia chandelier, combining modernity with classic design and elegance, the new Dahlia wall light is a more contemporary take on its predecessor the Petal wall light. Inspired by the delicate petals that adorn the opulent Dahlia flower, each piece of glass hangs beautifully from the ceiling frame in either smoke or satin Murano glass.

#### **Available Finishes**

Bronze

Satin Dahlia

Glass

Murano Glass Finish

Clear Dahlia Glass

Smoke Dahlia Glass

3 Leaves WL461-3, 
 WL461-5,
 WL461-6,

 Height: 30 cm (11.81")
 Height: 52 cm (20.47")

 Width: 25 cm (9.84")
 Width: 22 cm (8.66")

 Depth: 20 cm (7.87")
 Depth: 20 cm (7.87")
Bulbs: 2 × 25W G9 Net Weight: 2 kg / 4 lb

6 Leaves WL461-6, Bulbs: 3 x 25W G9 Net Weight: 4 kg / 9 lb