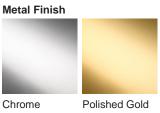

## **Available Finishes**

Bronze

Glass

Glass

Smoke Dahlia Glass

Clear Dahlia

3 Leaves WL461-3, Height: 30 cm (11.81") Width: 25 cm (9.84") Depth: 20 cm (7.87") Bulbs: 2 × 25W G9 Net Weight: 2 kg / 4 lb

6 Leaves WL461-6, Height: 52 cm (20.47") Width: 22 cm (8.66") Depth: 20 cm (7.87") Bulbs: 3 x 25W G9 Net Weight: 4 kg / 9 lb