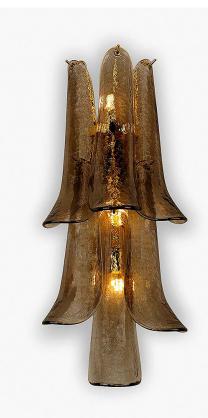

# **Dahlia Wall Light**

### WL461-6

**Collection Name RETRO MURANO COLLECTION** 

The perfect match for our Dahlia chandelier, combining modernity with classic design and elegance, the new Dahlia wall light is a more contemporary take on its predecessor the Petal wall light. Inspired by the delicate petals that adorn the opulent Dahlia flower, each piece of glass hangs beautifully from the ceiling frame in either smoke or satin Murano glass.

## **Available Finishes**

Bronze

Glass

Glass

Smoke Dahlia Glass

Clear Dahlia

3 Leaves WL461-3, Height: 30 cm (11.81") Width: 25 cm (9.84") Depth: 20 cm (7.87") Bulbs: 2 × 25W G9 Net Weight: 2 kg / 4 lb

6 Leaves WL461-6, Height: 52 cm (20.47") Width: 22 cm (8.66") Depth: 20 cm (7.87") Bulbs: 3 x 25W G9 Net Weight: 4 kg / 9 lb