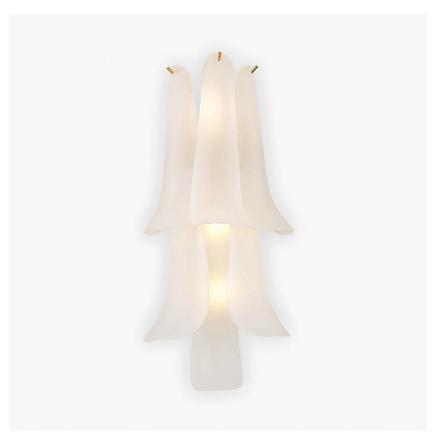

# **Dahlia Wall Light**

## **RETRO MURANO COLLECTION**

The perfect match for our Dahlia chandelier, combining modernity with classic design and elegance, the new Dahlia wall light is a more contemporary take on its predecessor the Petal wall light. Inspired by the delicate petals that adorn the opulent Dahlia flower, each piece of glass hangs beautifully from the ceiling frame in either smoke or satin Murano glass.

#### **Available Sizes**

3 Leaves

WL461-3,

WL461-3, Height: 30 cm (11.81") Width: 25 cm (9.84") Depth: 20 cm (7.87") Bulbs: 2 x 25W G9 Net Weight: 2 kg / 4 lb 6 Leaves WL461-6,

Height: 52 cm (20.47")
Width: 22 cm (8.66")
Depth: 20 cm (7.87")
Bulbs: 3 x 25W G9
Net Weight: 4 kg / 9 lb