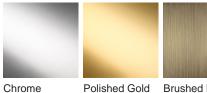

## **Available Finishes**

#### Metal Finish

Brushed Dark

Bronze

Glass

Murano Glass Finish

Smoke Dahlia Glass

Clear Dahlia

3 Leaves WL461-3, Height: 30 cm (11.81") Width: 25 cm (9.84") Depth: 20 cm (7.87") Bulbs: 2 × 25W G9 Net Weight: 2 kg / 4 lb