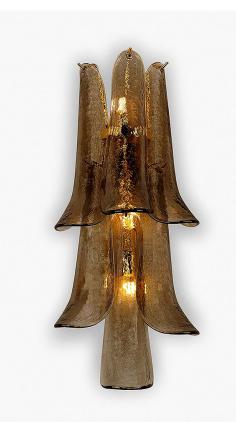

### **Dahlia Wall Light**

#### WL461-6

**Collection Name RETRO MURANO COLLECTION** 

The perfect match for our Dahlia chandelier, combining modernity with classic design and elegance, the new Dahlia wall light is a more contemporary take on its predecessor the Petal wall light. Inspired by the delicate petals that adorn the opulent Dahlia flower, each piece of glass hangs beautifully from the ceiling frame in either smoke or satin Murano glass.

6 Leaves WL461-6, Height: 52 cm (20.47") Width: 22 cm (8.66") Depth: 20 cm (7.87") Bulbs: 3 x 25W G9 Net Weight: 4 kg / 9 lb

All our wall lights are suitable for bathrooms if positioned in Zone 3. Please refer to the IP Rating Guide in the Bathroom Section on our website