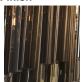

# **BELLA FIGURA**

# **Long Drum Wall Light**

#### WL443

Collection Name

#### **RETRO MURANO COLLECTION**

Our new ultra-chic extra long drum wall light with a metal top band.

Long, lean and lovely.

#### **Test Certification**

UL (Underwriters Laboratories) test certificates available for the USA - will incur a surcharge

#### Compatible with





WL443 in Smoke Murano Glass and Chrome

#### **Available Finishes**

#### **Metal Finish**



Chrome E



Brushed Dark Bronze



ark Polished Gold

## Murano Glass Finish



Clear Murano



Smoke Murano



Satin Murano

### **Available Sizes**

#### One Size Only

WL443,

Height: 62 cm (24.41") Width: 22 cm (8.66") Depth: 14 cm (5.51") Bulbs: 4 x 25w E14 Net Weight: 6 kg / lb

All our wall lights are suitable for bathrooms if positioned in Zone 3. Please refer to the IP Rating Guide in the Bathroom Section on our website.