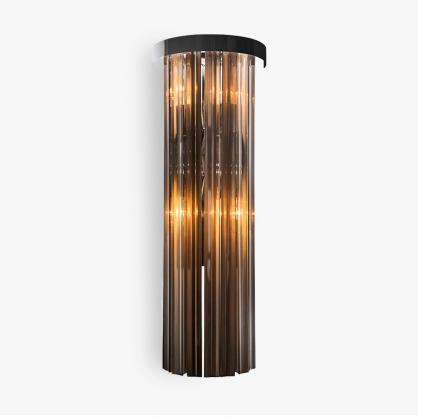

# **Long Drum Wall Light**

#### **RETRO MURANO COLLECTION**

Our new ultra-chic extra long drum wall light with a metal top band.

Long, lean and lovely.

#### Compatible with

WL443 in Smoke Murano Glass and Chrome

#### One Size Only

WL443,

Height: 62 cm (24.41") Width: 22 cm (8.66") Depth: 14 cm (5.51") Bulbs: 4 x 25w E14 Net Weight: 6 kg / lb

All our wall lights are suitable for bathrooms if positioned in Zone 3. Please refer to the IP Rating Guide in the Bathroom Section on our website.