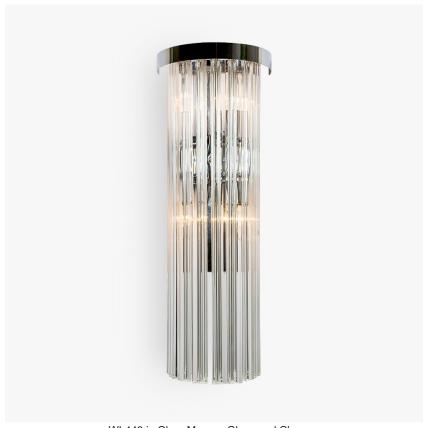

#### **RETRO MURANO COLLECTION**

This timeless Long Drum wall light, part of the Retro Murano collection which draws inspiration from classic Italian designs of the mid - 20th century, captures both modernity and elegance. With long sleek lines, this wall light becomes a glamorous focal point within the room and is available in both clear and smoke Murano glass.

#### Compatible with

Bathroom

WL443 in Clear Murano Glass and Chrome

### **Available Sizes**

One Size Only

WL443,

Height: 62 cm (24.41") Width: 20.5 cm (8.07") Depth: 11 cm (4.33") Bulbs: 4 x 25w E14 Net Weight: 6 kg / lb

All our wall lights are suitable for bathrooms if positioned in Zone 3. Please refer to the IP Rating Guide in the Bathroom Section on our website.