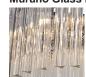

#### **RETRO MURANO COLLECTION**

This timeless Long Drum wall light, part of the Retro Murano collection which draws inspiration from classic Italian designs of the mid - 20th century, captures both modernity and elegance. With long sleek lines, this wall light becomes a glamorous focal point within the room and is available in both clear and smoke Murano glass.

#### Murano Glass Finish

Clear Murano

Smoke Murano

Satin Murano