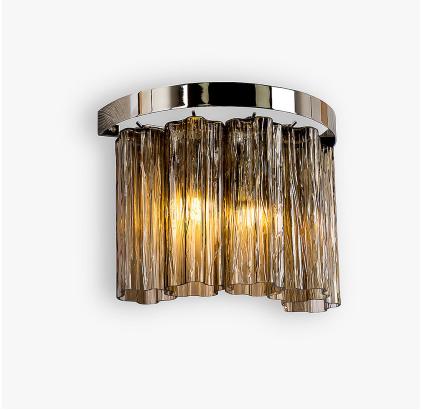

# Pentagon 2 Wall Light

# WL429

Collection Name

#### **Test Certification**

UL (Underwriters Laboratories) test certificates available for the USA - will incur a surcharge

WL429 in Smoke Pentagonal Murano Glass and Chrome

# **Available Sizes**

One Size Only

WL429,

Height: 23 cm (9.06") Width: 30 cm (11.81") Depth: 16 cm (6.3") Bulbs: 2 x 40w E14 Net Weight: 4 kg / 9 lb

All our wall lights are suitable for bathrooms if positioned in Zone 3. Please refer to the IP Rating Guide in the Bathroom Section on our website.