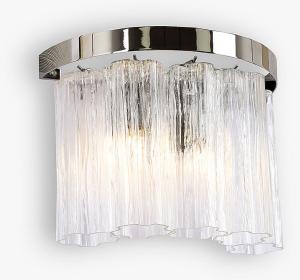

## WL429

Collection Name RETRO MURANO COLLECTION

Our re-interpretation of the classic Pentagon Wall Light - more linear and contemporary, with a top metal band in a variety of finishes. Extremely stylish and chic.

#### **Test Certification**

UL (Underwriters Laboratories) test certificates available for the USA - will incur a surcharge

WL429 in Clear Pentagonal Murano Glass and Chrome

### Metal Finish

Chrome

Brushed Dark Polished Gold Bronze

d Clear Pentagonal Glass

Smoke Pentagonal Glass One Size Only WL429, Height: 23 cm (9.06") Width: 30 cm (11.81") Depth: 16 cm (6.3") Bulbs: 2 x 40w E14 Net Weight: 4 kg / 9 lb