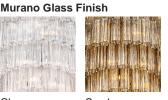

#### **Available Finishes**

### Metal Finish

Chrome

Brushed Dark Polished Gold Bronze

d Clear Pentagonal Glass

Smoke Pentagonal Glass One Size Only WL429, Height: 23 cm (9.06") Width: 30 cm (11.81") Depth: 16 cm (6.3") Bulbs: 2 x 40w E14 Net Weight: 4 kg / 9 lb