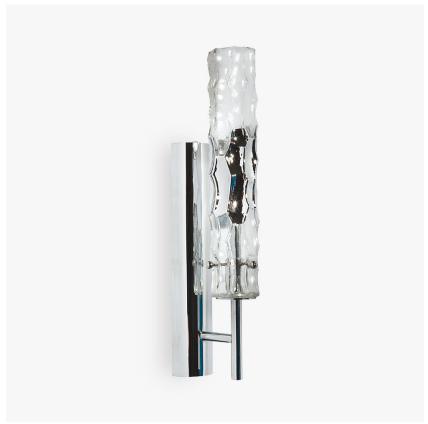

# **Bamboo Wall Light 1 Light**

## **RETRO MURANO COLLECTION**

A Bella Figura design classic. Hand-made Murano glass faux bamboo tubes decorated with either gold or silver bands.

#### **Test Certification**

UL (Underwriters Laboratories) test certificates available for the USA - will incur a surcharge

WL423-1 Clear and Silver Murano Glass Bamboo Tubes and Chrome

#### **Available Sizes**

1 Light

WL423-1, Height: 41 cm (16.14") Width: 6 cm (2.36") Bulbs: 1 x 6w G9 LED

Net Weight: 2 kg / 5 lb

2 Light WL423-2,

Height: 45 cm (17.72") Width: 22 cm (8.66") Depth: 9 cm (3.54") Bulbs: 2 x 6w G9 LED Net Weight: 3 kg / 7 lb