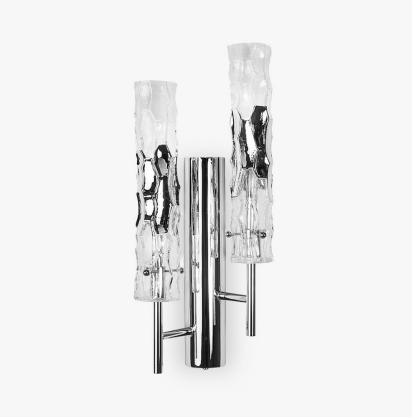

# **Bamboo Wall Light 2 Light**

## **RETRO MURANO COLLECTION**

A Bella Figura design classic. Hand-made Murano glass faux bamboo tubes decorated with either gold or silver bands.

#### **Test Certification**

UL (Underwriters Laboratories) test certificates available for the USA - will incur a surcharge

WL423-2 in Clear and Silver Hammered Murano Glass Bamboo Tubes and Chrome

## Glass Shape

Hammered Murano Glass Bamboo Tubes

#### **Available Sizes**

1 Light

WL423-1, Height: 41 cm (16.14") Width: 6 cm (2.36") Bulbs: 1 x 6w G9 LED

Net Weight: 2 kg / 5 lb

2 Light WL423-2,

Height: 45 cm (17.72") Width: 22 cm (8.66") Depth: 9 cm (3.54") Bulbs: 2 x 6w G9 LED Net Weight: 3 kg / 7 lb