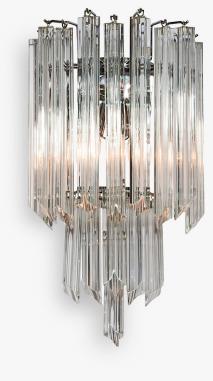

# Waterfall 2 Wall Light

## WL411-2

**Collection Name RETRO MURANO COLLECTION** 

A classic and versatile design that co-ordinates with many of our Retro Murano chandeliers.

#### **Compatible with**

WL411-2 in Clear Murano Smooth Quadrangular Angle Cut Glass and Chrome

Bronze

Two Tier WL411-2, Height: 40 cm (15.75") Width: 25 cm (9.84") Depth: 16 cm (6.3") Bulbs: 2 × 40w E14 Net Weight: 5 kg / 11 lb Three Tier WL411-3, Height: 50 cm (19.69") Width: 37 cm (14.57") Depth: 20 cm (7.87") Bulbs: 3 × 40w E14 Net Weight: 7 kg / 15 lb