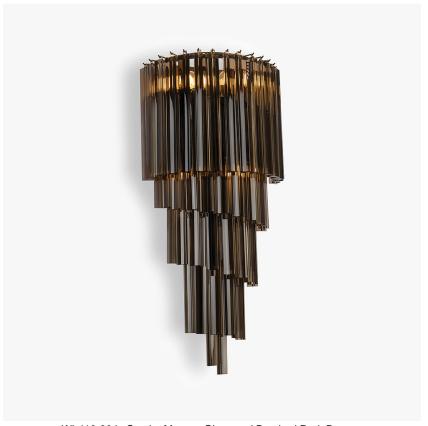

## **Waterfall Wall Light**

#### WL410

Collection Name

### **RETRO MURANO COLLECTION**

A Bella Figura design classic - a beautiful spiral wall light that is supremely elegant and timeless in smoke Murano glass

#### Compatible with

Bathroom

WL410-30 in Smoke Murano Glass and Brushed Dark Bronze