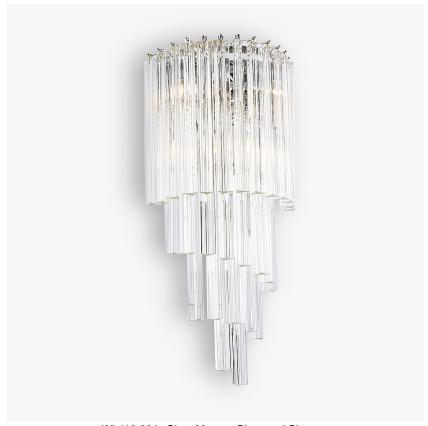

## **Waterfall Wall Light**

#### WL410

Collection Name

### **RETRO MURANO COLLECTION**

A Bella Figura design classic - a beautiful spiral wall light that is supremely elegant and timeless.

#### **Available Sizes**

Small

WL410-20,

Height: 53 cm (20.87") Width: 20 cm (7.87") Depth: 10 cm (3.94") Bulbs: 1 x 25w E14

Net Weight: 6 kg / 13 lb

Medium

WL410-30, Height: 62 cm (24.41") Width: 30 cm (11.81") Depth: 16 cm (6.3") Bulbs: 3 x 25w E14 Net Weight: 8 kg / 18 lb

Large

WL410-40, Height: 76 cm (29.92") Width: 40 cm (15.75")

Depth: 25 cm (9.84") Bulbs: 4 × 25w E14 Net Weight: 12 kg / 27 lb

All our wall lights are suitable for bathrooms if positioned in Zone 3. Please refer to the IP Rating Guide in the Bathroom Section on our website.