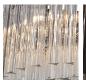

#### Compatible with

WL410-30 in Clear Murano Glass and Chrome

#### **Available Sizes**

Small

WL410-20,

Height: 53 cm (20.87") Width: 20 cm (7.87") Depth: 10 cm (3.94") Bulbs: 1 x 25w E14

Net Weight: 6 kg / 13 lb

Medium

WL410-30, Height: 62 cm (24.41") Width: 30 cm (11.81") Depth: 16 cm (6.3") Bulbs: 3 x 25w E14 Net Weight: 8 kg / 18 lb