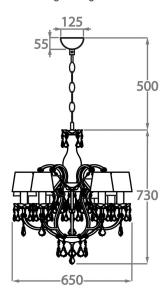

#### Metal Finish

Polished Gold Black Nickel

Polished Gunmetal

**5 Light** CL351-5,

Height: 61 cm (24.02")
Diameter: 45 cm (17.72")
Bulbs: 5 x 40w E14
Net Weight: 5 kg / 11 lb

8 Light CL351-8, Height: 73 cm (28.74") Diameter: 65 cm (25.59")

Diameter: 65 cm (25.59")
Bulbs: 8 × 40w E14
Net Weight: 8 kg / 18 lb

The dimensions of the central rod/chain and ceiling rose are not included in the height measurements. Standard rod/chain and ceiling rose is 50cm if not otherwise specified by customer.