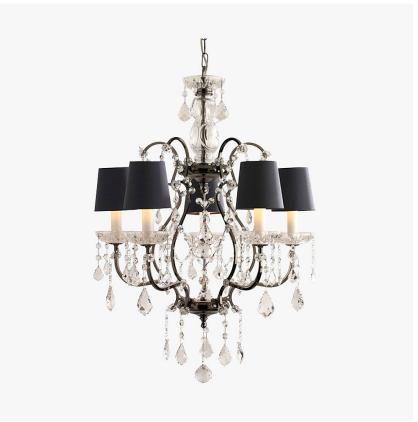

# Crystal Chandelier with Cut Crystal Cups

### **CL351**

Collection Name
CRYSTAL COLLECTION

An evergreen design that has stood the test of time - designed for smaller rooms.

CL351-5 in Black Nickel and Clear Lead Crystal with 4 Inch Empire Shades (candle Clip) in Silk Dupion 5018W/ 86