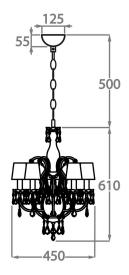

#### Metal Finish

Polished Gold Black Nickel

Polished Gunmetal

**5 Light** CL351-5,

Height: 61 cm (24.02")
Diameter: 45 cm (17.72")
Bulbs: 5 x 40w E14
Net Weight: 5 kg / 11 lb

8 Light CL351-8, Height: 73 cm (28.74") Diameter: 65 cm (25.59")

Diameter: 65 cm (25.59")
Bulbs: 8 × 40w E14
Net Weight: 8 kg / 18 lb

The dimensions of the central rod/chain and ceiling rose are not included in the height measurements. Standard rod/chain and ceiling rose is 50cm if not otherwise specified by customer.