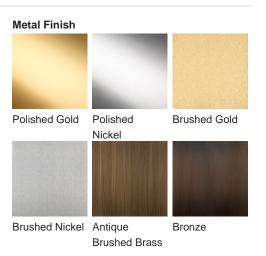

### Available Finishes

Lucite Finish

Frosted Lucite

Small WL264, Height: 46 cm (18.11") Width: 15 cm (5.91") Depth: 10 cm (3.94") Bulbs: 4 × LED 2.5W G9 Net Weight: 3 kg / 7 lb Large WL265, Height: 53 cm (20.87") Width: 18 cm (7.09") Depth: 12 cm (4.72") Bulbs: 4 × 2.5W G9 Net Weight: 4 kg / 9 lb