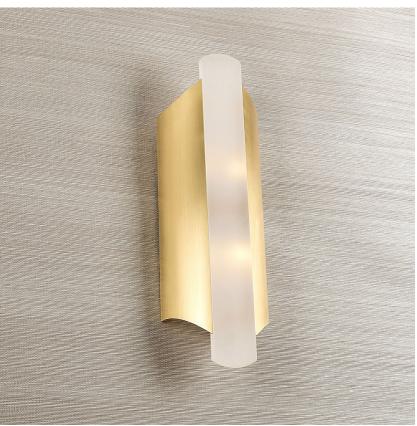

#### WL264

Collection Name
ART DECO COLLECTION

A stunning wall light with a central column of frosted Lucite flanked by curved brass wings.

### Available Finishes

Lucite Finish

Frosted Lucite

Small WL264, Height: 46 cm (18.11") Width: 15 cm (5.91") Depth: 10 cm (3.94") Bulbs: 4 × LED 2.5W G9 Net Weight: 3 kg / 7 lb Large WL265, Height: 53 cm (20.87") Width: 18 cm (7.09") Depth: 12 cm (4.72") Bulbs: 4 × 2.5W G9 Net Weight: 4 kg / 9 lb