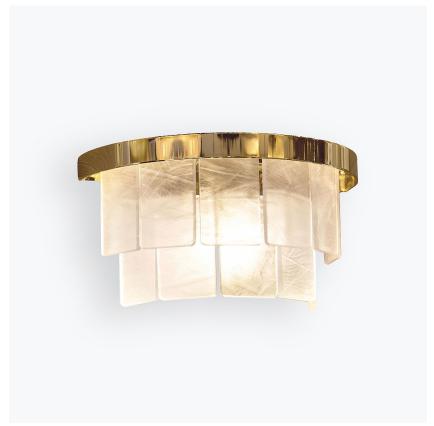

# Savile Row Wall Light

#### WL125

Collection Name

## **MAYFAIR COLLECTION**

A very contemporary half-drum wall light with a twotiered frame and hand-carved Lucite tiles.

#### Compatible with

WL125 in Hand-carved Lucite and Polished Gold

# Lucite Finish

Clear Hand-Carved Lucite

#### **Available Sizes**

One Size Only

WL125,
Height: 18 cm (7.09")
Width: 30 cm (11.81")
Bulbs: 2 x LED 2.5w E14 Golf Ball
Bulbs/Lamps only
Net Weight: 2 kg / 4 lb

All our wall lights are suitable for bathrooms if positioned in Zone 3. Please refer to the IP Rating Guide in the Bathroom Section on our website