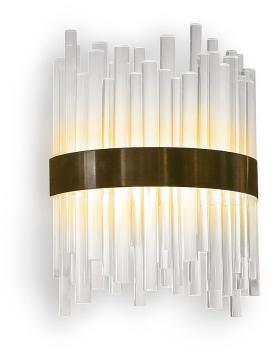

# **Bond Street Wall Light**

# WL122

Collection Name

# **MAYFAIR COLLECTION**

A very contemporary half-drum wall light with a central bronze band and solid, clear Lucite rods of different diameters in a random pattern.

# **Available Finishes**

Clear Lucite Rods

Frosted Lucite Rods

Polished Nickel

**Brushed Brass** 

Brushed Nickel Antique

Bronze

# **Available Sizes**

One Size Only

WL122, Height: 37 cm (14.57") Width: 28 cm (11.02") Depth: 14 cm (5.51")

Bulbs: 2 x LED 2.5w G9 LED Net Weight: 3 kg / 7 lb

All our wall lights are suitable for bathrooms if positioned in Zone 3. Please refer to the IP Rating Guide in the Bathroom Section on our website