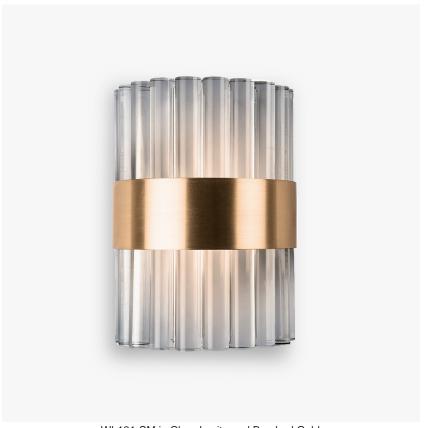

# **Curzon Street Wall Light**

## **MAYFAIR COLLECTION**

A very contemporary half-drum wall light with a central brass band and solid clear or frosted Lucite rods.

#### **Test Certification**

UL (Underwriters Laboratories) test certificates available for the USA - will incur a surcharge

WL121-SM in Clear Lucite and Brushed Gold