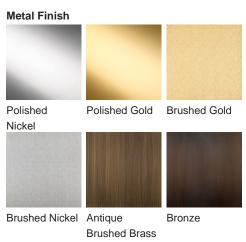

# **BELLA FIGURA**

# **Curzon Street Wall Light**

## WL121-SM

Collection Name

## **MAYFAIR COLLECTION**

A very contemporary half-drum wall light with a central brass band and solid clear or frosted Lucite rods.

#### **Test Certification**

UL (Underwriters Laboratories) test certificates available for the USA - will incur a surcharge



WL121-SM in Clear Lucite and Brushed Gold

## **Available Finishes**





#### **Available Sizes**

Small

WL121-SM, Width: 14.5 cm (5.71")

Depth: 12 cm (4.72")

Bulbs: 1 x LED 2.5w G9 LED

Net Weight: 1 kg / 2 lb

Depth: 12 cm (4.72")

Bulbs: 2 x LED 2.5w G9 LED

Net Weight: 2 kg / 4 lb Depth: 9.5 cm (3.74")

Medium

WL121-ME, WL121-ME,
Height: 20 cm (7.87")
Width: 14.5 cm (5.71")

Depth: 9.5 cm (3.74")

WL121-ME,
Height: 30 cm (11.81")
Width: 20 cm (7.87")

Pepth: 12 cm (4.73") Depth: 12 cm (4.72")

All our wall lights are suitable for bathrooms if positioned in Zone 3. Please refer to the IP Rating Guide in the Bathroom Section on our website