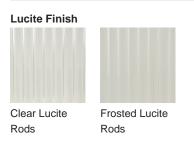

# **BELLA FIGURA**

# **Curzon Street Wall Light**

## WL121-SM

Collection Name

## **MAYFAIR COLLECTION**

A very contemporary half-drum wall light with a central brass band and solid clear or frosted Lucite rods.

#### **Test Certification**

UL (Underwriters Laboratories) test certificates available for the USA - will incur a surcharge



WL121-SM in Clear Lucite and Brushed Gold

## **Available Finishes**





#### **Available Sizes**

Small

WL121-SM, Width: 14.5 cm (5.71")

Depth: 12 cm (4.72")

Bulbs: 1 x LED 2.5w G9 LED

Net Weight: 1 kg / 2 lb

Depth: 12 cm (4.72")

Bulbs: 2 x LED 2.5w G9 LED

Net Weight: 2 kg / 4 lb Depth: 9.5 cm (3.74")

Medium

WL121-ME, WL121-ME,
Height: 20 cm (7.87")
Width: 14.5 cm (5.71")

Depth: 9.5 cm (3.74")

WL121-ME,
Height: 30 cm (11.81")
Width: 20 cm (7.87")

Pepth: 12 cm (4.73") Depth: 12 cm (4.72")

All our wall lights are suitable for bathrooms if positioned in Zone 3. Please refer to the IP Rating Guide in the Bathroom Section on our website