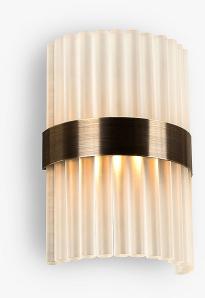

### WL121-ME

Collection Name MAYFAIR COLLECTION

A very contemporary half-drum wall light with a central antique brushed brass band and solid clear or frosted Lucite rods.

#### Compatible with

Bathroom

WL121-SM in Frosted Lucite and Antique Brushed Brass