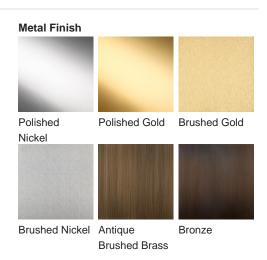

## Available Finishes

Lucite Finish

Clear Lucite

Rods

Frosted Lucite Rods

Small WL121-SM, 
 WE IZ I-IVIE,

 Height: 20 cm (7.87")
 Height: 30 cm (11.81")

 Width: 14.5 cm (5.71")
 Width: 20 cm (7.87")
 Width: 14.5 cm (5.71") Depth: 7.5 cm (2.95") 
 Depth: 10 cm (3.94")