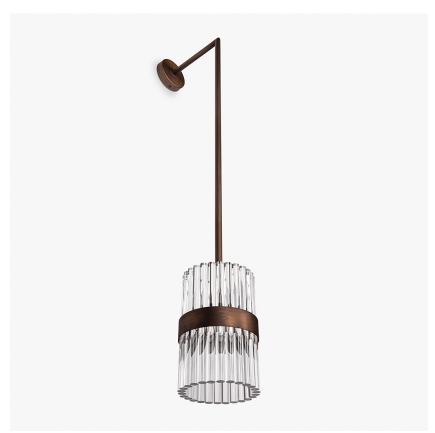

# **Curzon Street Lantern Wall Light**

## WL121-LAN

Collection Name
MAYFAIR COLLECTION

Designed with bedsides in mind, this sleek and stylish addition to the Curzon Street range sees this well known Lucite structure hang from a customisable length rodded wall fixture. It is a practical and funtional space saver and complimetary to the co-ordinating Curzon Street chandelier, table lamp and pendant products in a variety of finishes to suit your space.

#### Compatible with

Bathroom

WL121-LAN Curzon Street Lantern in Brushed Brass and Clear Lucite Rods