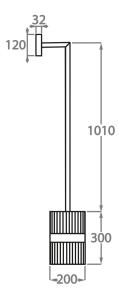

### Size One

WL121-LAN,

Height: 30 cm (11.81")
Diameter: 20 cm (7.87")
Depth: 24 cm (9.45")
Bulbs: 1 x 40W E27
Net Weight: 10 kg / 23 lb

All our wall lights are suitable for bathrooms if positioned in Zone 3. Please refer to the IP Rating Guide in the Bathroom Section on our website

The rod length on this wall light is 101cm, however this is customisable. Please contact your sales advisor to discuss options.