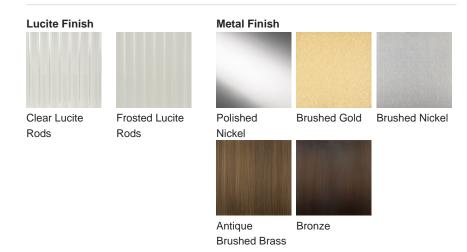

# **BELLA FIGURA**

# **Curzon Street Lantern Wall Light**

## WL121-LAN

Collection Name
MAYFAIR COLLECTION

Designed with bedsides in mind, this sleek and stylish addition to the Curzon Street range sees this well known Lucite structure hang from a customisable length rodded wall fixture. It is a practical and funtional space saver and complimetary to the co-ordinating Curzon Street chandelier, table lamp and pendant products in a variety of finishes to suit your space.

#### **Test Certification**

UL (Underwriters Laboratories) test certificates available for the USA - will incur a surcharge

#### Compatible with



Bathroom



WL121-LAN Curzon Street Lantern in Brushed Brass and Clear Lucite Rods

#### **Available Finishes**



### Size One

WL121-LAN,

Height: 30 cm (11.81")
Diameter: 20 cm (7.87")
Depth: 24 cm (9.45")
Bulbs: 1 x 40W E27
Net Weight: 10 kg / 23 lb



All our wall lights are suitable for bathrooms if positioned in Zone 3. Please refer to the IP Rating Guide in the Bathroom Section on our website

The rod length on this wall light is 101cm, however this is customisable. Please contact your sales advisor to discuss options.