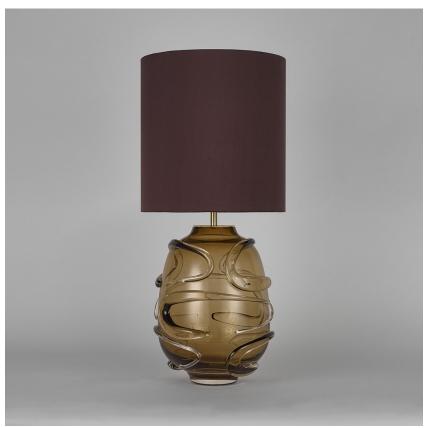

## **Waltz Lamp**

## **NEW PRODUCTS COLLECTION**

The Waltz Lamp is adorned with rhythmic swirling glass trails that evoke the graceful movements of the ballroom dance from which it gains its name. This bold creation not only brightens your room but also serves as a captivating centrepiece, its refined posture stands tall and proud while its whirling decoration embodies the beauty and fluidity of a duet dancing the Waltz.

## Compatible with

Yacht Club

TL861 in Cacao and Brushed Gold with 12" Tall Drum in Bennett's 5018W-127 Raisin