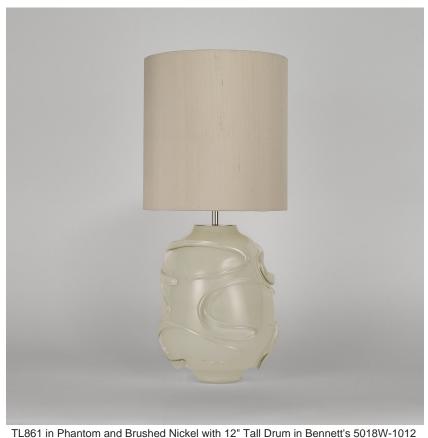

#### TL861

Collection Name

#### **NEW PRODUCTS COLLECTION**

The Waltz Lamp is adorned with rhythmic swirling glass trails that evoke the graceful movements of the ballroom dance from which it gains its name. This bold creation not only brightens your room but also serves as a captivating centrepiece, its refined posture stands tall and proud while its whirling decoration embodies the beauty and fluidity of a duet dancing the Waltz.

### Recommended Shade(s) (OPTIONAL)

12" Tall Drum