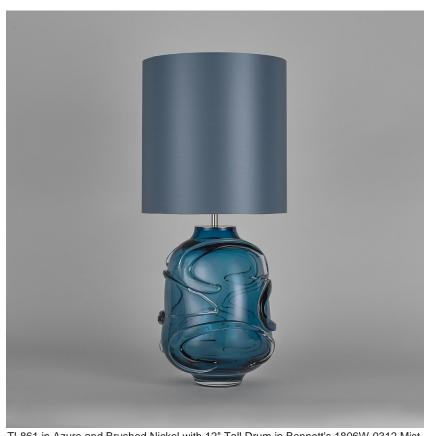

#### TL861

Collection Name

#### **NEW PRODUCTS COLLECTION**

The Waltz Lamp is adorned with rhythmic swirling glass trails that evoke the graceful movements of the ballroom dance from which it gains its name. This bold creation not only brightens your room but also serves as a captivating centrepiece, its refined posture stands tall and proud while its whirling decoration embodies the beauty and fluidity of a duet dancing the Waltz.

# Compatible with

Yacht Club

TL861 in Azure and Brushed Nickel with 12" Tall Drum in Bennett's 1806W-0312 Mist