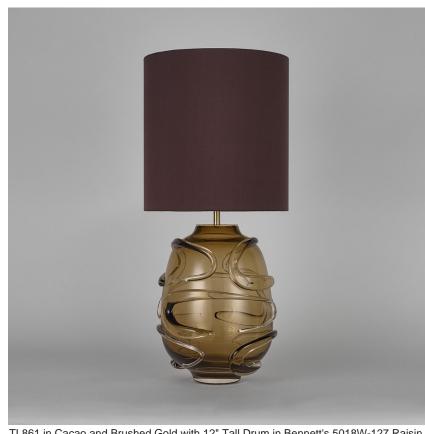

#### TL861

Collection Name

#### **NEW PRODUCTS COLLECTION**

The Waltz Lamp is adorned with rhythmic swirling glass trails that evoke the graceful movements of the ballroom dance from which it gains its name. This bold creation not only brightens your room but also serves as a captivating centrepiece, its refined posture stands tall and proud while its whirling decoration embodies the beauty and fluidity of a duet dancing the Waltz.

## Compatible with

Yacht Club

TL861 in Cacao and Brushed Gold with 12" Tall Drum in Bennett's 5018W-127 Raisin

**Brushed Nickel** 