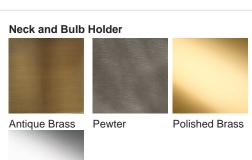

# Compatible with

TL816 in Celeste and Antique Brass with 10" Tall Drum Shade in Bennett's 1806W-