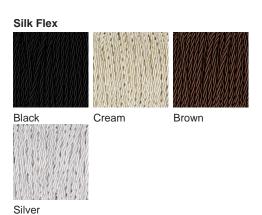

# **BELLA FIGURA**

# **Vortex Lamp**

#### **TL816E**

Collection Name

#### **VEGA COLLECTION**

Each Vortex table lamp is a unique art form. No two pieces are exactly the same, owing its sculptural form to a completely handmade, mould-free creation which allows for the unconstrained formation of each lamp's graceful twists and folds. We find ourselves entranced by the frozen fluidity of the Vortex glass, which evokes contemplation with its extraordinary beauty.

# Compatible with





TL816 in Celeste and Antique Brass with 10" Tall Drum Shade in Bennett's 1806W-

### **Available Finishes**





Polished Nickel







# Size One

TL816,

Height: 34.5 cm (13.58")
Diameter: 12 cm (4.72")
Bulbs: 1 × 40W E27
Cable Exit: Top



Dimensions are measured from the base of the lamp to the middle of the bulb holder and are excluding shade. Overall height with recommended 10" tall drum shade is 56.9 cm - 22.4"