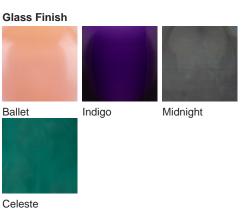

# **BELLA FIGURA**

# **Vortex Lamp**

#### **TL816E**

Collection Name

#### **VEGA COLLECTION**

Each Vortex table lamp is a unique art form. No two pieces are exactly the same, owing its sculptural form to a completely handmade, mould-free creation which allows for the unconstrained formation of each lamp's graceful twists and folds. We find ourselves entranced by the frozen fluidity of the Vortex glass, which evokes contemplation with its extraordinary beauty.

# Compatible with





TL816 in Celeste and Antique Brass with 10" Tall Drum Shade in Bennett's 1806W-

### **Available Finishes**





Polished Nickel







# Size One

TL816,

Height: 34.5 cm (13.58")
Diameter: 12 cm (4.72")
Bulbs: 1 × 40W E27
Cable Exit: Top



Dimensions are measured from the base of the lamp to the middle of the bulb holder and are excluding shade. Overall height with recommended 10" tall drum shade is 56.9 cm - 22.4"