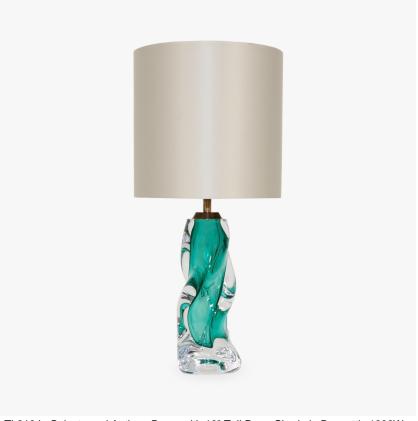

# **Vortex Lamp**

#### **VEGA COLLECTION**

Each Vortex table lamp is a unique art form. No two pieces are exactly the same, owing its sculptural form to a completely handmade, mould-free creation which allows for the unconstrained formation of each lamp's graceful twists and folds. We find ourselves entranced by the frozen fluidity of the Vortex glass, which evokes contemplation with its extraordinary beauty.

# Compatible with

TL816 in Celeste and Antique Brass with 10" Tall Drum Shade in Bennett's 1806W-

# Size One

TL816,

Height: 34.5 cm (13.58")
Diameter: 12 cm (4.72")
Bulbs: 1 × 40W E27
Cable Exit: Top

Dimensions are measured from the base of the lamp to the middle of the bulb holder and are excluding shade. Overall height with recommended 10" tall drum shade is 56.9 cm - 22.4"