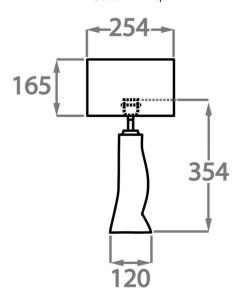

# Size One

TL816,

Height: 34.5 cm (13.58")
Diameter: 12 cm (4.72")
Bulbs: 1 × 40W E27
Cable Exit: Top

Dimensions are measured from the base of the lamp to the middle of the bulb holder and are excluding shade. Overall height with recommended 10" tall drum shade is 56.9 cm - 22.4"