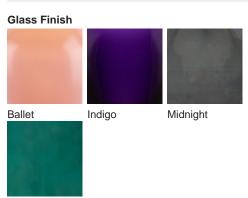

# **BELLA FIGURA**

# **Vortex Lamp**

#### **TL816E**

Collection Name

**VEGA COLLECTION** 

Each Vortex table lamp is a unique art form. No two pieces are exactly the same, owing its sculptural form to a completely handmade, mould-free creation which allows for the unconstrained formation of each lamp's graceful twists and folds. We find ourselves entranced by the frozen fluidity of the Vortex glass, which evokes contemplation with its extraordinary beauty.

## Compatible with





TL816 in Indigo & Polished Nickel

#### **Available Finishes**







Polished Nickel Celeste



## Size One

TL816,

Height: 34.5 cm (13.58")
Diameter: 12 cm (4.72")
Bulbs: 1 × 40W E27
Cable Exit: Top



Dimensions are measured from the base of the lamp to the middle of the bulb holder and are excluding shade. Overall height with recommended 10" tall drum shade is 56.9 cm - 22.4"