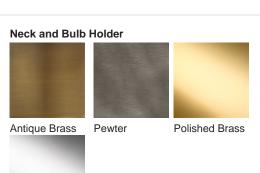

# **BELLA FIGURA**

# **Vortex Lamp**

#### **TL816E**

Collection Name

**VEGA COLLECTION** 

Each Vortex table lamp is a unique art form. No two pieces are exactly the same, owing its sculptural form to a completely handmade, mould-free creation which allows for the unconstrained formation of each lamp's graceful twists and folds. We find ourselves entranced by the frozen fluidity of the Vortex glass, which evokes contemplation with its extraordinary beauty.

## Compatible with





TL816 in Indigo & Polished Nickel

#### **Available Finishes**







Polished Nickel Celeste



## Size One

TL816,

Height: 34.5 cm (13.58")
Diameter: 12 cm (4.72")
Bulbs: 1 × 40W E27
Cable Exit: Top



Dimensions are measured from the base of the lamp to the middle of the bulb holder and are excluding shade. Overall height with recommended 10" tall drum shade is 56.9 cm - 22.4"