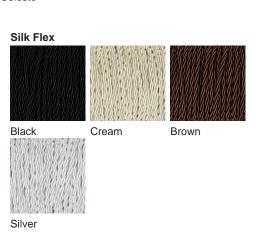

# **BELLA FIGURA**

# **Vortex Lamp**

#### **TL816E**

Collection Name

**VEGA COLLECTION** 

Each Vortex table lamp is a unique art form. No two pieces are exactly the same, owing its sculptural form to a completely handmade, mould-free creation which allows for the unconstrained formation of each lamp's graceful twists and folds. We find ourselves entranced by the frozen fluidity of the Vortex glass, which evokes contemplation with its extraordinary beauty.

## Compatible with





TL816 in Indigo & Polished Nickel

#### **Available Finishes**







Polished Nickel Celeste



## Size One

TL816,

Height: 34.5 cm (13.58")
Diameter: 12 cm (4.72")
Bulbs: 1 × 40W E27
Cable Exit: Top



Dimensions are measured from the base of the lamp to the middle of the bulb holder and are excluding shade. Overall height with recommended 10" tall drum shade is 56.9 cm - 22.4"