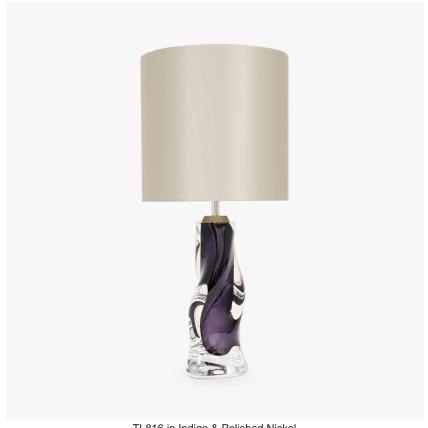

#### **TL816E**

Collection Name

**VEGA COLLECTION** 

Each Vortex table lamp is a unique art form. No two pieces are exactly the same, owing its sculptural form to a completely handmade, mould-free creation which allows for the unconstrained formation of each lamp's graceful twists and folds. We find ourselves entranced by the frozen fluidity of the Vortex glass, which evokes contemplation with its extraordinary beauty.

## Compatible with

TL816 in Indigo & Polished Nickel

## Size One

TL816,

Height: 34.5 cm (13.58")
Diameter: 12 cm (4.72")
Bulbs: 1 × 40W E27
Cable Exit: Top

Dimensions are measured from the base of the lamp to the middle of the bulb holder and are excluding shade. Overall height with recommended 10" tall drum shade is 56.9 cm - 22.4"