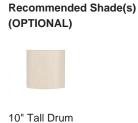

## Size One

TL816,

Height: 34.5 cm (13.58")
Diameter: 12 cm (4.72")
Bulbs: 1 × 40W E27
Cable Exit: Top

Dimensions are measured from the base of the lamp to the middle of the bulb holder and are excluding shade. Overall height with recommended 10" tall drum shade is 56.9 cm - 22.4"