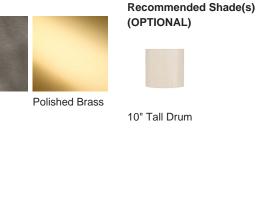

#### Compatible with

Express

TL816 in Midnight Grey and Polished Brass with 10" Tall Drum Shade in Bennett's 1806W-4501