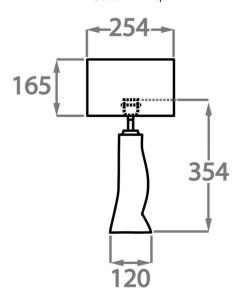

## Size One

TL816,

Height: 34.5 cm (13.58")
Diameter: 12 cm (4.72")
Bulbs: 1 × 40W E27
Cable Exit: Top

Dimensions are measured from the base of the lamp to the middle of the bulb holder and are excluding shade. Overall height with recommended 10" tall drum shade is 56.9 cm - 22.4"