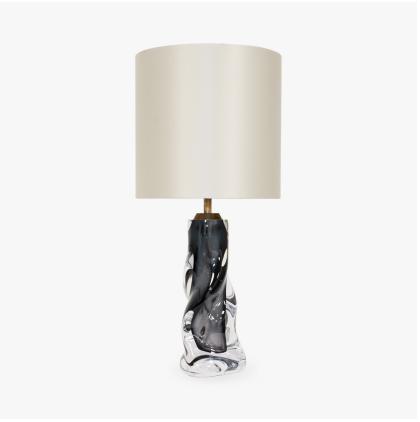

# **Vortex Lamp**

#### **TL816E**

Collection Name

**VEGA COLLECTION** 

Each Vortex table lamp is a unique art form. No two pieces are exactly the same, owing its sculptural form to a completely handmade, mould-free creation which allows for the unconstrained formation of each lamp's graceful twists and folds. We find ourselves entranced by the frozen fluidity of the Vortex glass, which evokes contemplation with its extraordinary beauty.

#### Compatible with

Express

TL816 in Midnight Grey and Polished Brass with 10" Tall Drum Shade in Bennett's 1806W-4501

## Size One

TL816,

Height: 34.5 cm (13.58")
Diameter: 12 cm (4.72")
Bulbs: 1 × 40W E27
Cable Exit: Top

Dimensions are measured from the base of the lamp to the middle of the bulb holder and are excluding shade. Overall height with recommended 10" tall drum shade is 56.9 cm - 22.4"