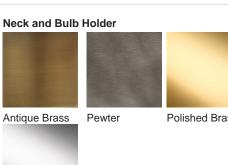

# **BELLA FIGURA**

# **Vortex Lamp**

#### **TL816E**

Collection Name

**VEGA COLLECTION** 

Each Vortex table lamp is a unique art form. No two pieces are exactly the same, owing its sculptural form to a completely handmade, mould-free creation which allows for the unconstrained formation of each lamp's graceful twists and folds. We find ourselves entranced by the frozen fluidity of the Vortex glass, which evokes contemplation with its extraordinary beauty.

#### Compatible with



Express



TL816 in Midnight Grey and Polished Brass with 10" Tall Drum Shade in Bennett's 1806W-4501

### **Available Finishes**





Polished Nickel





## Size One

TL816,

Height: 34.5 cm (13.58")
Diameter: 12 cm (4.72")
Bulbs: 1 × 40W E27
Cable Exit: Top



Dimensions are measured from the base of the lamp to the middle of the bulb holder and are excluding shade. Overall height with recommended 10" tall drum shade is 56.9 cm - 22.4"