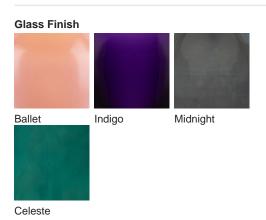

# **BELLA FIGURA**

# **Vortex Lamp**

#### **TL816E**

Collection Name

**VEGA COLLECTION** 

Each Vortex table lamp is a unique art form. No two pieces are exactly the same, owing its sculptural form to a completely handmade, mould-free creation which allows for the unconstrained formation of each lamp's graceful twists and folds. We find ourselves entranced by the frozen fluidity of the Vortex glass, which evokes contemplation with its extraordinary beauty.

#### Compatible with



Express



TL816 in Midnight Grey and Polished Brass with 10" Tall Drum Shade in Bennett's 1806W-4501

### **Available Finishes**





Polished Nickel





## Size One

TL816,

Height: 34.5 cm (13.58")
Diameter: 12 cm (4.72")
Bulbs: 1 × 40W E27
Cable Exit: Top



Dimensions are measured from the base of the lamp to the middle of the bulb holder and are excluding shade. Overall height with recommended 10" tall drum shade is 56.9 cm - 22.4"