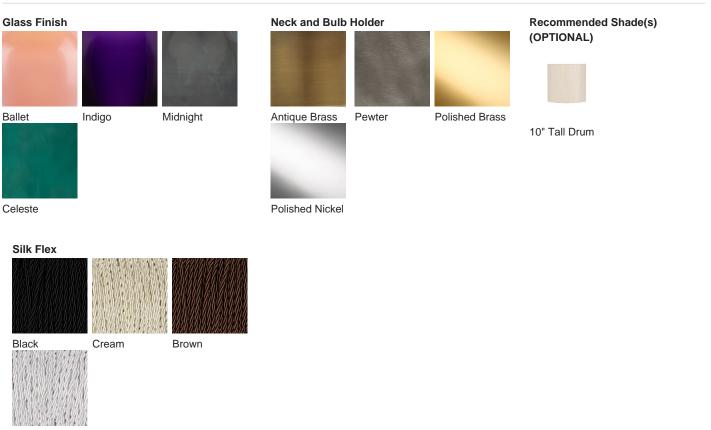

#### **Available Finishes**

Silver

#### Size One TL816, Height: 34.5 cm (13.58") Diameter: 12 cm (4.72") Bulbs: 1 × 40W E27 Cable Exit: Top

Dimensions are measured from the base of the lamp to the middle of the bulb holder and are excluding shade. Overall height with recommended 10" tall drum shade is 56.9cm - 22.4"