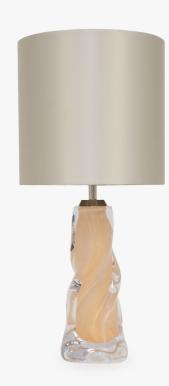

### TL816

Collection Name VEGA COLLECTION

Each Vortex table lamp is a unique art form. No two pieces are exactly the same, owing its sculptural form to a completely handmade, mould-free creation which allows for the unconstrained formation of each lamp's graceful twists and folds. We find ourselves entranced by the frozen fluidity of the Vortex glass, which evokes contemplation with its extraordinary beauty.

TL816 in Ballet and Polished Nickel with 10" Tall Drum Shade in Bennett's 1806W-4501