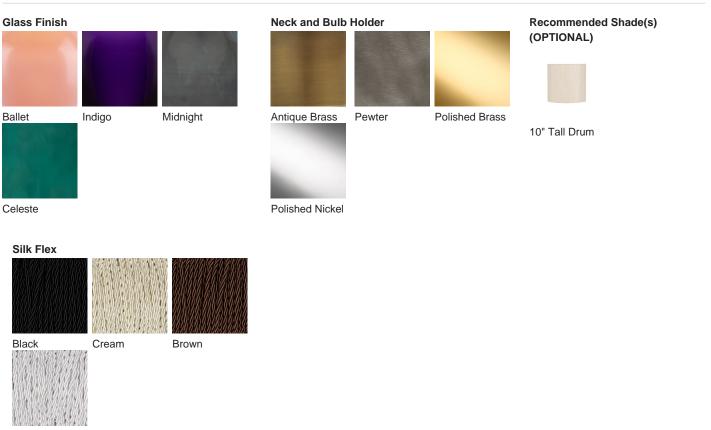

#### Available Finishes

Silver

#### Size One TL816, Height: 34.5 cm (13.58") Diameter: 12 cm (4.72") Bulbs: 1 × 40W E27 Cable Exit: Top

Dimensions are measured from the base of the lamp to the middle of the bulb holder and are excluding shade. Overall height with recommended 10" tall drum shade is 56.9cm - 22.4"