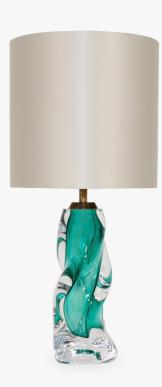

### TL816

Collection Name VEGA COLLECTION

Each Vortex table lamp is a unique art form. No two pieces are exactly the same, owing its sculptural form to a completely handmade, mould-free creation which allows for the unconstrained formation of each lamp's graceful twists and folds. We find ourselves entranced by the frozen fluidity of the Vortex glass, which evokes contemplation with its extraordinary beauty.

TL816 in Celeste and Antique Brass with 10" Tall Drum Shade in Bennett's 1806W-4501