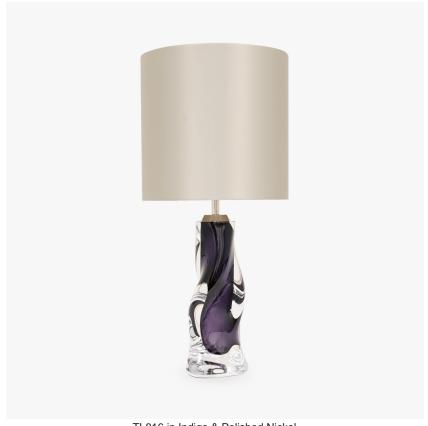

### **TL816**

Collection Name

**VEGA COLLECTION** 

Each Vortex table lamp is a unique art form. No two pieces are exactly the same, owing its sculptural form to a completely handmade, mould-free creation which allows for the unconstrained formation of each lamp's graceful twists and folds. We find ourselves entranced by the frozen fluidity of the Vortex glass, which evokes contemplation with its extraordinary beauty.

TL816 in Indigo & Polished Nickel