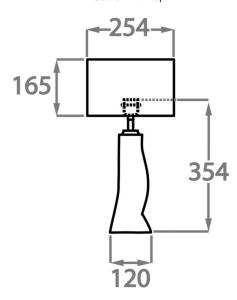

### Size One

TL816,

Height: 34.5 cm (13.58")
Diameter: 12 cm (4.72")
Bulbs: 1 × 40W E27
Cable Exit: Top

Dimensions are measured from the base of the lamp to the middle of the bulb holder and are excluding shade. Overall height with recommended 10" tall drum shade is 56.9 cm - 22.4"