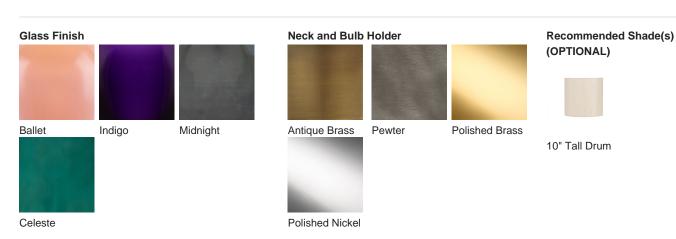

#### **Available Finishes**

### Size One

TL816,

Height: 34.5 cm (13.58")
Diameter: 12 cm (4.72")
Bulbs: 1 × 40W E27
Cable Exit: Top

Dimensions are measured from the base of the lamp to the middle of the bulb holder and are excluding shade. Overall height with recommended 10" tall drum shade is 56.9 cm - 22.4"