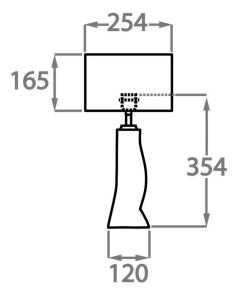

#### Size One TL816, Height: 34.5 cm (13.58") Diameter: 12 cm (4.72") Bulbs: 1 × 40W E27 Cable Exit: Top

Dimensions are measured from the base of the lamp to the middle of the bulb holder and are excluding shade. Overall height with recommended 10" tall drum shade is 56.9cm - 22.4"