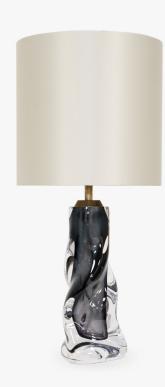

### TL816

Collection Name VEGA COLLECTION

Each Vortex table lamp is a unique art form. No two pieces are exactly the same, owing its sculptural form to a completely handmade, mould-free creation which allows for the unconstrained formation of each lamp's graceful twists and folds. We find ourselves entranced by the frozen fluidity of the Vortex glass, which evokes contemplation with its extraordinary beauty.

TL816 in Midnight Grey and Polished Brass with 10" Tall Drum Shade in Bennett's 1806W-4501