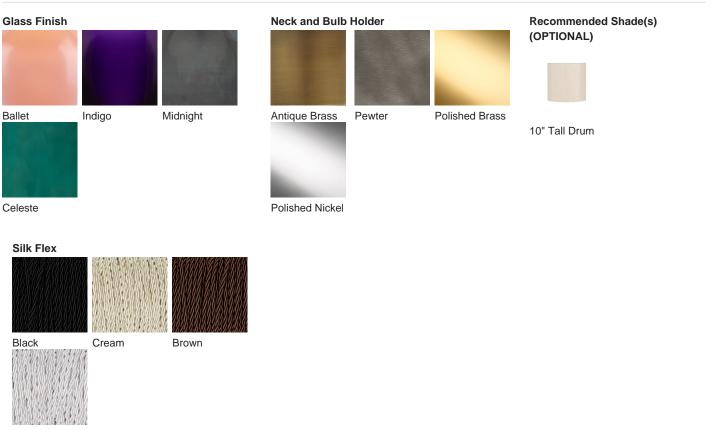

#### Available Finishes

Silver

#### Size One TL816, Height: 34.5 cm (13.58") Diameter: 12 cm (4.72") Bulbs: 1 × 40W E27 Cable Exit: Top

Dimensions are measured from the base of the lamp to the middle of the bulb holder and are excluding shade. Overall height with recommended 10" tall drum shade is 56.9cm - 22.4"