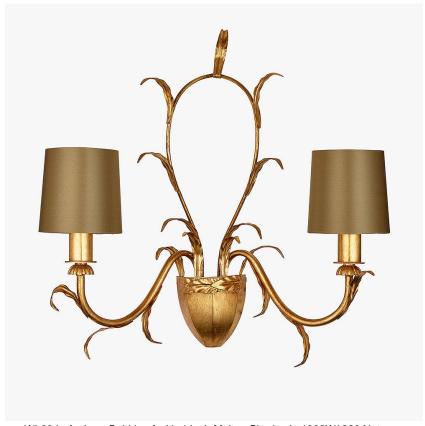

# **Volterra Wall Light**

## **WL83**

Collection Name
FLORENTINE COLLECTION

A very elegant and feminine wall light.

WL83 in Antique Gold Leaf with 4 Inch Melton Shades in 1806W/ 326 Nutmeg

#### **Available Sizes**

**2 Light** WL83-2,

Height: 48 cm (18.9")
Diameter: 40 cm (15.75")
Bulbs: 2 x 25w E14
Net Weight: 1 kg / 2 lb

All our wall lights are suitable for bathrooms if positioned in Zone 3. Please refer to the IP Rating Guide in the Bathroom Section on our website