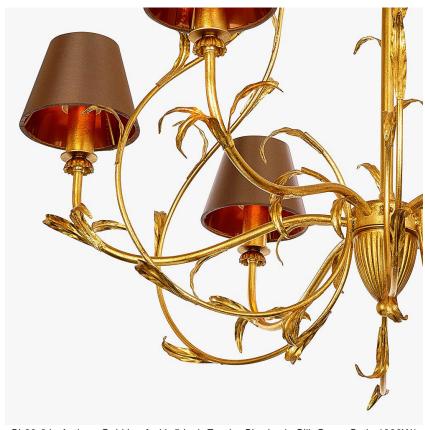

# **Volterra Chandelier**

## **CL83**

Collection Name
FLORENTINE COLLECTION

A very elegant and feminine chandelier.

CL83-6 in Antique Gold Leaf with 5 Inch Empire Shades in Silk Crepe Satin 1806W/ 505 Quail

### **Metal Finish**

Antique Gold Leaf

Antique Silver Leaf

Decorated Bronze