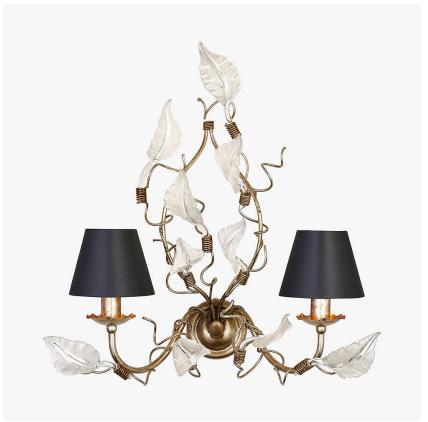

## **Verona Wall Light**

#### FLORENTINE COLLECTION

A very elegant and imposing wall light with a metal frame which is beautifully decorated with contemporary hand-made Murano glass leaves in a choice of colours.

WL67-2 in Antique Silver and Satin White Murano Glass with 5 Inch Empire Shades with Drop Gimble at 1

### Metal Finish

Antique Gold Leaf

Antique Silver Leaf

Decorated Bronze

One Light

WL67-1,

Height: 50 cm (19.69") Width: 28 cm (11.02") Depth: 27 cm (10.63")

Bulbs: 1 x 25w E14 Golf Ball Bulbs/lamps only

Net Weight: 2 kg / 5 lb

Two Light

WL67-2,

Height: 50 cm (19.69") Width: 46 cm (18.11") Depth: 23 cm (9.06")

Bulbs: 2 x 25w E14 Golf Ball Bulbs/Lamps only Net Weight: 3 kg / 7 lb

Three Light

WL67-3,

Height: 56 cm (22.05") Width: 50 cm (19.69") Depth: 26 cm (10.24") Bulbs: 3 × 25w E14 Golf Ball