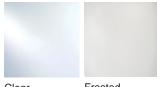

## **BELLA FIGURA**

### **Venus Lamp**

#### **TL814E**

Collection Name
VEGA COLLECTION

Goddess of love and beauty, Venus encompasses femininity and will bring a graceful presence to your interior setting. This refined sculpture is honed from solid Italian glass and embellished with brass fixings. We offer Venus in clear glass for a gentler aura or a satin finish which echoes the glowing presence of her namesake planet, the brightest object in our night sky beyond the Moon, a true object of desire.

#### Compatible with



xpress



TL814 in Clear Glass and Polished Brass with 9" Tall Drum Shade in James Hare Shagreen Coral 31537-24

#### **Available Finishes**

#### **Glass Finish**



Clear Frosted

#### Neck and Bulb Holder



Polished Brass Polished Nickel

# Recommended Shade(s) (OPTIONAL) 9" Tall Drum





Cream



Brown

Silver

#### Size One

TL814,

Height: 28.5 cm (11.22") Width: 13 cm (5.12") Depth: 8.5 cm (3.35") Bulbs: 1 x 40W E27 Cable Exit: Top



Dimensions are measured from the base of the lamp to the middle of the bulb holder and are excluding shade. The overall height including the recommended 9" tall drum shade is 47.5cm - 18.7"