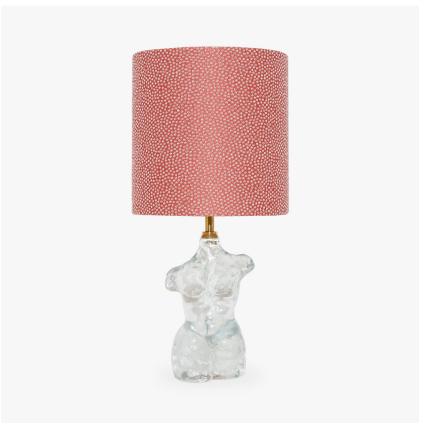

### **Venus Lamp**

#### **TL814E**

Collection Name
VEGA COLLECTION

Goddess of love and beauty, Venus encompasses femininity and will bring a graceful presence to your interior setting. This refined sculpture is honed from solid Italian glass and embellished with brass fixings. We offer Venus in clear glass for a gentler aura or a satin finish which echoes the glowing presence of her namesake planet, the brightest object in our night sky beyond the Moon, a true object of desire.

#### Compatible with

xpress

TL814 in Clear Glass and Polished Brass with 9" Tall Drum Shade in James Hare Shagreen Coral 31537-24

#### Size One

TL814,

Height: 28.5 cm (11.22") Width: 13 cm (5.12") Depth: 8.5 cm (3.35") Bulbs: 1 x 40W E27 Cable Exit: Top

Dimensions are measured from the base of the lamp to the middle of the bulb holder and are excluding shade. The overall height including the recommended 9" tall drum shade is 47.5cm - 18.7"