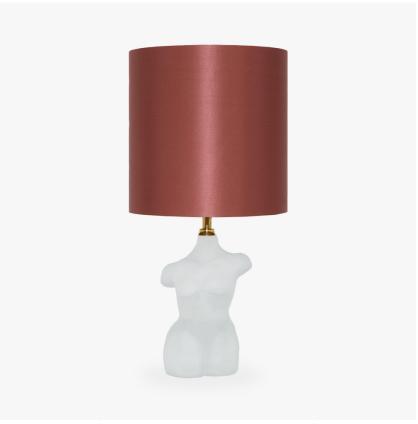

### **Venus Lamp**

#### **TL814E**

Collection Name **VEGA COLLECTION** 

Goddess of love and beauty, Venus encompasses femininity and will bring a graceful presence to your interior setting. This refined sculpture is honed from solid Italian glass and embellished with brass fixings. We offer Venus in clear glass for a gentler aura or a satin finish which echoes the glowing presence of her namesake planet, the brightest object in our night sky beyond the Moon, a true object of desire.

#### Compatible with

TL814 in Frosted Glass and Polished Brass with 9" Tall Drum Shade in Bennett's 1806/306