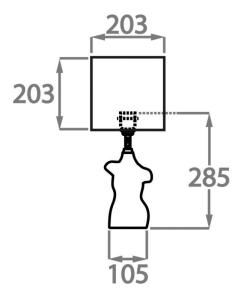

#### Size One

TL814,

Height: 28.5 cm (11.22") Width: 13 cm (5.12") Depth: 8.5 cm (3.35") Bulbs: 1 x 40W E27 Cable Exit: Top

Dimensions are measured from the base of the lamp to the middle of the bulb holder and are excluding shade. The overall height including the recommended 9" tall drum shade is 47.5cm - 18.7"