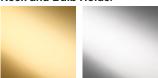

# **BELLA FIGURA**

## **Venus Lamp**

#### TL814

Collection Name **VEGA COLLECTION** 

Goddess of love and beauty, Venus encompasses femininity and will bring a graceful presence to your interior setting. This refined sculpture is honed from solid Italian glass and embellished with brass fixings. We offer Venus in clear glass for a gentler aura or a satin finish which echoes the glowing presence of her namesake planet, the brightest object in our night sky beyond the Moon, a true object of desire.



TL814 in Frosted Glass and Polished Brass with 9" Tall Drum Shade in Bennett's 1806/306

### **Available Finishes**

#### **Glass Finish**



Frosted Clear

## **Neck and Bulb Holder**



Polished Brass Polished Nickel

## Recommended Shade(s) (OPTIONAL) 9" Tall Drum







Cream



Brown



Silver

## Size One

TL814,

Height: 28.5 cm (11.22") Width: 13 cm (5.12") Depth: 8.5 cm (3.35") Bulbs: 1 x 40W E27 Cable Exit: Top



Dimensions are measured from the base of the lamp to the middle of the bulb holder and are excluding shade. The overall height including the recommended 9" tall drum shade is 47.5cm - 18.7"