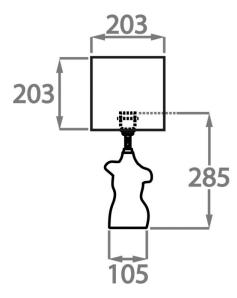

## Size One

TL814,

Height: 28.5 cm (11.22") Width: 13 cm (5.12") Depth: 8.5 cm (3.35") Bulbs: 1 x 40W E27 Cable Exit: Top

Dimensions are measured from the base of the lamp to the middle of the bulb holder and are excluding shade. The overall height including the recommended 9" tall drum shade is 47.5cm - 18.7"