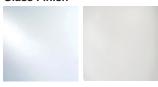

# **BELLA FIGURA**

## **Venus Lamp**

#### TL814

Collection Name **VEGA COLLECTION** 

Goddess of love and beauty, Venus encompasses femininity and will bring a graceful presence to your interior setting. This refined sculpture is honed from solid Italian glass and embellished with brass fixings. We offer Venus in clear glass for a gentler aura or a satin finish which echoes the glowing presence of her namesake planet, the brightest object in our night sky beyond the Moon, a true object of desire.



TL814 in Frosted Glass and Polished Brass with 9" Tall Drum Shade in Bennett's 1806/306

### **Available Finishes**

#### **Glass Finish**



Frosted Clear

## **Neck and Bulb Holder**



Polished Brass Polished Nickel

## Recommended Shade(s) (OPTIONAL) 9" Tall Drum







Cream



Brown



Silver

## Size One

TL814,

Height: 28.5 cm (11.22") Width: 13 cm (5.12") Depth: 8.5 cm (3.35") Bulbs: 1 x 40W E27 Cable Exit: Top



Dimensions are measured from the base of the lamp to the middle of the bulb holder and are excluding shade. The overall height including the recommended 9" tall drum shade is 47.5cm - 18.7"