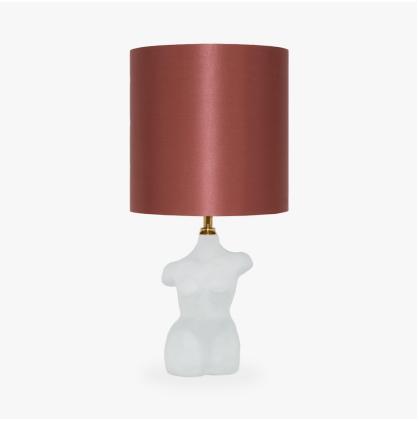

#### TL814

Collection Name **VEGA COLLECTION** 

Goddess of love and beauty, Venus encompasses femininity and will bring a graceful presence to your interior setting. This refined sculpture is honed from solid Italian glass and embellished with brass fixings. We offer Venus in clear glass for a gentler aura or a satin finish which echoes the glowing presence of her namesake planet, the brightest object in our night sky beyond the Moon, a true object of desire.

TL814 in Frosted Glass and Polished Brass with 9" Tall Drum Shade in Bennett's 1806/306